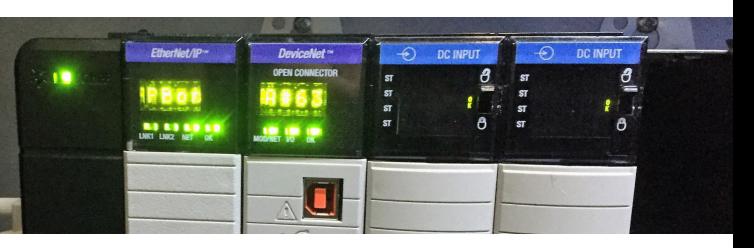

## **Comprehensive Control System Solutions**

Our company specializes in industrial control solutions in a variety of sectors from retrofitting to designing a balance of plant control systems. As a Rockwell Recognized System Integrator, TTS has extensive experience with Rockwell based control systems along with other platforms such as GE and Emerson.

## **Typical Control System Assessments**

The list below includes key topics that we work on in a typical control system:

- · Complete Plant PLC
- Complete System Design and Build
- · Control Rooms/Buildings
- De-Mineralized Water Treatment
- Motor Drive Cabinets and Motor Controls
- · Plant Cooling Water Systems
- · Plant Instrument Air
- · Switchgear Interface
- VFD Controls
- HMI Development